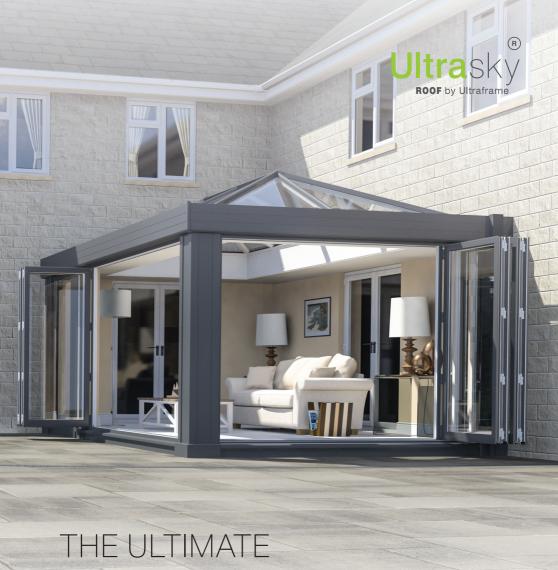

# **ORANGERY** DESIGN

Ultrasky roof combines fresh modern styling with natural light to create a beautiful warm glazed extension with the style and grandeur of a traditional orangery.

## THE ULTIMATE

## **ORANGERY** DESIGN

Ultrasky roof combines fresh modern styling with natural light to create a **beautiful warm glazed extension** with the style and grandeur of a traditional orangery.

Engineered by Ultraframe, strength is the secret behind Ultrasky's success. A stronger, thermally efficient ridge means less bars are needed drawing more light into the room. The Ultrasky roof maximises light by extending to the eaves beam rather than using a flat roof and uses the internal pelmet and the external cornice to create a beautiful orangery roof style.