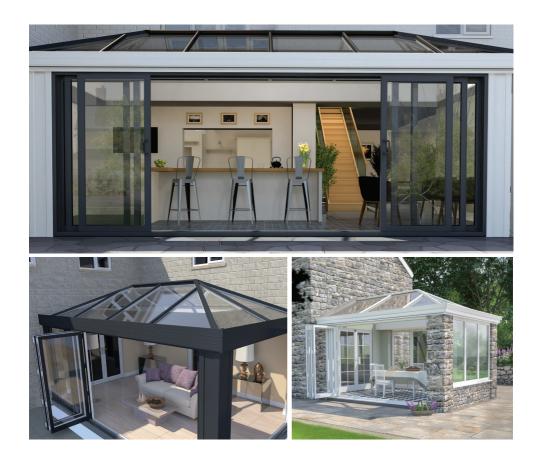

Ultrasky Roof is perfect for both traditional and contemporary orangery and extension designs. Superb for spanning bi-fold or sliding doors, the super-strong slimline structural goalpost hidden inside Ultrasky works together with the roof to reduce deflection pressure on your doors. Ultrasky roof is available in any colour, in uPVC or Aluminium and with endless other design options for a truly bespoke design.